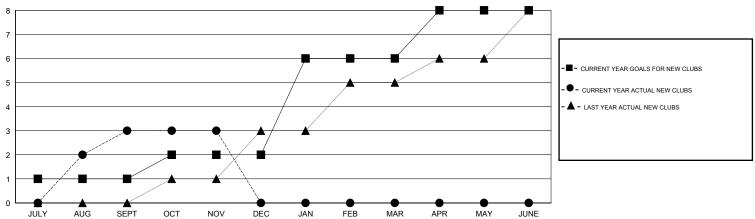

#### **GMT:** KAMLESH JAIN **LOCATION INDIA** GMT CA 6

| Clubs                 |                  |           |                  | Members               |               |                    |                                     |                    |                  |
|-----------------------|------------------|-----------|------------------|-----------------------|---------------|--------------------|-------------------------------------|--------------------|------------------|
| RESULTS FOR 2016-2017 |                  |           |                  | RESULTS FOR 2016-2017 |               |                    |                                     |                    |                  |
| QUARTER               | NEW CLUB<br>GOAL | NEW CLUBS | DROPPED<br>CLUBS | NET<br>GAIN/LOSS      | QUARTER       | NEW MEMBER<br>GOAL | CHARTER AND<br>NEW MEMBERS<br>ADDED | DROPPED<br>MEMBERS | NET<br>GAIN/LOSS |
| JULY/AUG/SEPT         | 1                | 3         | 0                | 3                     | JULY/AUG/SEPT | 190                | 222                                 | 174                | 48               |
| OCT/NOV/DEC           | 1                | 0         | 0                | 0                     | OCT/NOV/DEC   | 10                 | 57                                  | 26                 | 31               |
| JAN/FEB/MAR           | 4                | 0         | 0                | 0                     | JAN/FEB/MAR   | 245                | 0                                   | 0                  | 0                |
| APR/MAY/JUNE          | 2                | 0         | 0                | 0                     | APR/MAY/JUNE  | -20                | 0                                   | 0                  | 0                |

## GOALS AND ACTUAL NEW CLUBS CUMULATIVE