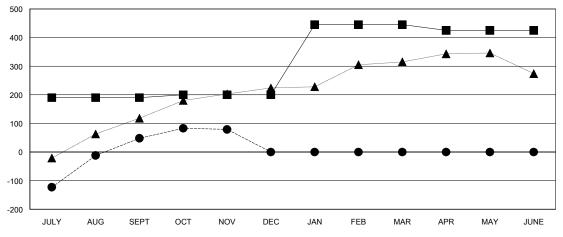

#### **GMT:** KAMLESH JAIN **LOCATION INDIA** GMT CA 6

| Clubs                 |                  |           |                  | Members               |               |                    |                                     |                    |                  |
|-----------------------|------------------|-----------|------------------|-----------------------|---------------|--------------------|-------------------------------------|--------------------|------------------|
| RESULTS FOR 2016-2017 |                  |           |                  | RESULTS FOR 2016-2017 |               |                    |                                     |                    |                  |
| QUARTER               | NEW CLUB<br>GOAL | NEW CLUBS | DROPPED<br>CLUBS | NET<br>GAIN/LOSS      | QUARTER       | NEW MEMBER<br>GOAL | CHARTER AND<br>NEW MEMBERS<br>ADDED | DROPPED<br>MEMBERS | NET<br>GAIN/LOSS |
| JULY/AUG/SEPT         | 1                | 3         | 0                | 3                     | JULY/AUG/SEPT | 190                | 222                                 | 174                | 48               |
| OCT/NOV/DEC           | 1                | 0         | 0                | 0                     | OCT/NOV/DEC   | 10                 | 57                                  | 26                 | 31               |
| JAN/FEB/MAR           | 4                | 0         | 0                | 0                     | JAN/FEB/MAR   | 245                | 0                                   | 0                  | 0                |
| APR/MAY/JUNE          | 2                | 0         | 0                | 0                     | APR/MAY/JUNE  | -20                | 0                                   | 0                  | 0                |

### GOALS AND ACTUAL MEMBERS CUMULATIVE

| -=-  | CURRENT YEAR GOALS FOR NE | ΕW |
|------|---------------------------|----|
| мемв | ERS                       |    |

- CURRENT YEAR ACTUAL MEMBERS

- LAST YEAR ACTUAL MEMBERS